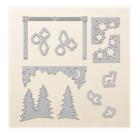

Carols Of Christmas Wood-Mount Stamp Set\* - 144801

Card Front Builder Thinlits Dies -144674

Mini Stampin' Dimensionals -144108

Whisper White 8-1/2" X 11" Cardstock -100730

Old Olive 8-1/2" X 11" Cardstock -100702